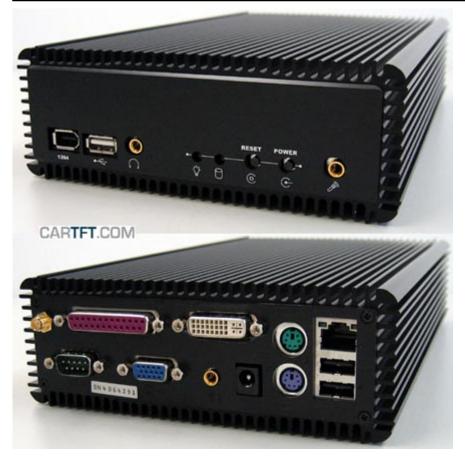

## CALU-M-DVI-WLAN - P4-M Car-PC Barebone \*FANLESS\* --DualChannel (DVI+DSUB), WLAN-- (closed front)

[http://www.minipc.de/catalog/il/887]

| Peripheral Connection | Front:                                                         |
|-----------------------|----------------------------------------------------------------|
|                       | 1 x IEEE 1394 Firewire port                                    |
|                       | 1 x USB 2.0 / 1.1 Port                                         |
|                       | 1 x MIC Port                                                   |
|                       | 1 x Ear Phone output Jack                                      |
|                       | Power-on button                                                |
|                       | Reset button                                                   |
|                       | Power-on and HDD LED                                           |
|                       |                                                                |
|                       | Rear:                                                          |
|                       | 1 x RS232 COM port                                             |
|                       | 1 x RJ45 10/100Mb Fast Ethernet                                |
|                       | 1 x Line-Out output Jack                                       |
|                       | 2 x USB 2.0 / 1.1 Ports                                        |
|                       | 1 x 15 pin VGA                                                 |
|                       | 1 x DVI                                                        |
|                       | 1 x WLAN Antenna (SMA)                                         |
|                       | 1 x 12v DC Power Jack input                                    |
| Storage               | One 2.5 inch Hard Disk and 9.5mm high.                         |
|                       | (Support Ultra DMA 33/66/100).                                 |
| Weight & Size         | System approximately 3kg (fully equipped).                     |
| Weight & Oize         | System Dimension: 155 x 255 x 55 mm                            |
|                       |                                                                |
| Power req.            | 12V, 5A                                                        |
| Accessory             |                                                                |
| Storage               | Supports all Standard Slim CD-ROM/DVD-ROM, CD-RW, DVD-RW Combo |
|                       | Supports all 2.5" standard IDE hard drive, ATA-100/66/33.      |
| Scope of supply       | 1101//230V ELL nower cumby                                     |
| Scope of supply       | 110V/230V EU power supply  Barebone                            |
|                       | Datebute                                                       |